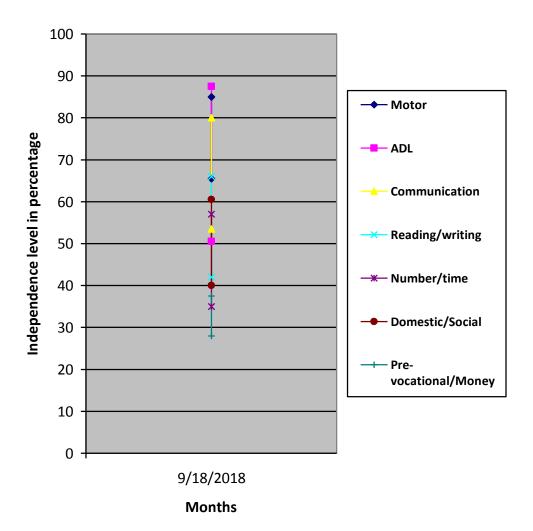

## Medical Report

| Height/ Weight                            | nt Report<br>cm/30kg                                                                                                                                                          |                                  |          |                                       |                    |   |   |  |  |  |
|-------------------------------------------|-------------------------------------------------------------------------------------------------------------------------------------------------------------------------------|----------------------------------|----------|---------------------------------------|--------------------|---|---|--|--|--|
| Exercises Give                            |                                                                                                                                                                               |                                  | ances Gi | ven                                   | Physical Progress  |   |   |  |  |  |
| Yoga Training                             |                                                                                                                                                                               |                                  | Nil      |                                       | Physically Normal. |   |   |  |  |  |
| Class (*)                                 |                                                                                                                                                                               | Primary                          |          |                                       |                    |   |   |  |  |  |
| Report Period                             |                                                                                                                                                                               | Sep 2018                         |          |                                       |                    |   |   |  |  |  |
| Severity of<br>Intellectual<br>Disability |                                                                                                                                                                               | Moderate Intellectual disability |          |                                       |                    |   |   |  |  |  |
|                                           |                                                                                                                                                                               |                                  |          | Sep 2018<br>(Initial<br>Assessment**) |                    |   |   |  |  |  |
|                                           | 1.Moto                                                                                                                                                                        | 1.Motor Activities               |          | 85                                    |                    |   |   |  |  |  |
| Assessment                                |                                                                                                                                                                               | 2.Activities of Daily<br>Living  |          | 87.5                                  |                    |   |   |  |  |  |
| (**) % represents                         | 3.Com                                                                                                                                                                         | 3.Communication                  |          | 80                                    |                    |   |   |  |  |  |
| assessment based on normal development of | 4.Read                                                                                                                                                                        | ing/ Writing                     | 66       |                                       |                    |   |   |  |  |  |
| 100%                                      | 5.Nur                                                                                                                                                                         | 5.Number/ Time                   |          | 57                                    |                    |   |   |  |  |  |
|                                           | 6.Domestic / Social<br>Skills                                                                                                                                                 |                                  | 60.5     |                                       |                    |   |   |  |  |  |
|                                           |                                                                                                                                                                               | /ocational /<br>y Concept        | 37.5     |                                       |                    |   |   |  |  |  |
|                                           | Na                                                                                                                                                                            | ature of Progra                  |          |                                       | orogram<br>ipation |   |   |  |  |  |
| Extra Curricular / Participation          |                                                                                                                                                                               | Cultural                         | Cultural |                                       | -                  |   | - |  |  |  |
|                                           |                                                                                                                                                                               | Sports                           |          |                                       | -                  | - |   |  |  |  |
|                                           |                                                                                                                                                                               | Drawing                          |          | -                                     |                    | - |   |  |  |  |
| Comments                                  | At present we are teaching  Read five printed words.  Do two digit additions without carryover.  Copy five printed sentence.  Associate clock/watch with time.  Brush paints. |                                  |          |                                       |                    |   |   |  |  |  |

- (\*) Pre-Primary (3-6 yrs of age)
  Primary (6-10 yrs of age)
  Secondary (11-14 yrs of age)
  Pre-vocational (15-18 yrs of age)
  Autism (Children affected with Autism Spectrum Disorders)
- (\*\*) % represents assessment based on normal development of 100%